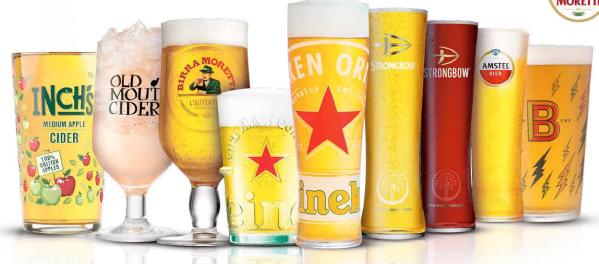

# PACKAGED BEERS - SPRING SPECIALS

BIRRA MORETTI 24 x 330ml Bottles

MGD 24 x 330ml Bottles 24 x 330ml Bottles

SPECIAL

STELLA 24 x 330ml Bottles

THIS IS JUST A SMALL SELECTION OF OUR EXTENSIVE RANGE OF PACKAGED BEERS

#### CANNED - SPRING SPECIALS

£17.95 £21.95 £15.95 £49.95 £47.95

THIS IS JUST A SMALL SELECTION OF OUR EXTENSIVE RANGE OF CANNED BEERS & CIDERS