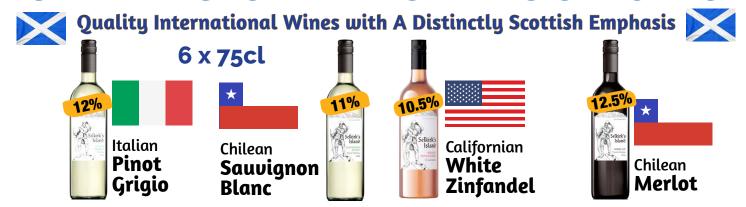

# Spring Specials Selkirk's Island Single Serves - 12 x 187ml

**Quality International Wines** 

With

A Distinctly Scottish Emphasis

Invoiced @ £22.35

Buy any 4 Cases & Get 1 Case FREE

Only \$17.88 NET = Only £1.49 per single serve!