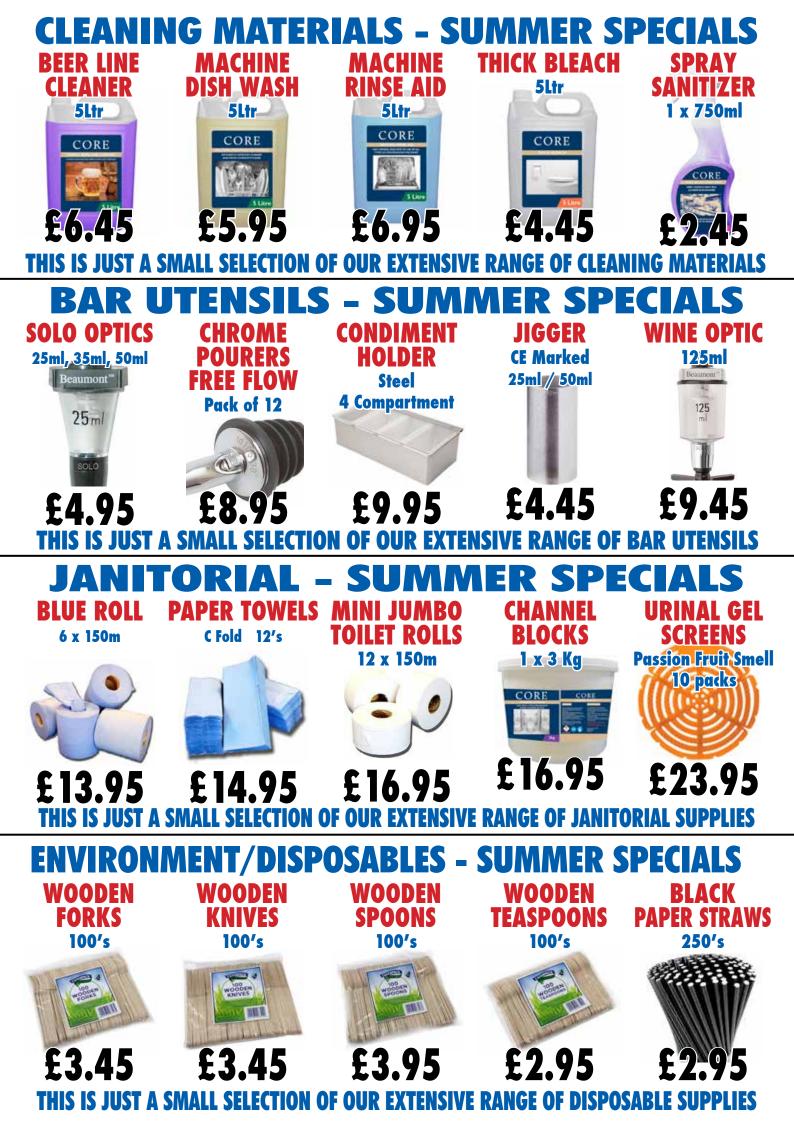

ltr Equivalent Price £24.98 Baileys 1ltr - £14.95 = 1.5ltr Equivalent Price £22.43 Bombay Sapphire 1ltr - £19.95 = 1.5ltr Equivalent Price £29.93 Southern Comfort 1ltr - £19.95 = 1.5ltr Equivalent Price £29.93 Morgans 1ltr - £18.65 = 1.5ltr Equivalent Price £27.98 Bacardi 1ltr - £19.95 = 1.5ltr Equivalent Price £27.98 Bacardi 1ltr - £19.95 = 1.5ltr Equivalent Price £29.93 Jack Daniel's 1ltr - £23.95 = 1.5ltr Equivalent Price £35.93 Famous Grouse 1ltr - £17.95 = 1.5ltr Equivalent Price £26.93 Courvoisier 1ltr - £30.95 = 70cl Equivalent Price £21.67 Kraken 1ltr - £25.65 = 70cl Equivalent Price £17.96 Tequila Rose 1ltr - £16.35 = 70cl Equivalent Price £11.45 Aperol 1ltr - £14.25 = 70cl Equivalent Price £9.98





THIS IS JUST A SMALL SELECTION OF OUR EXTENSIVE RANGE OF LITRE SPIRITS