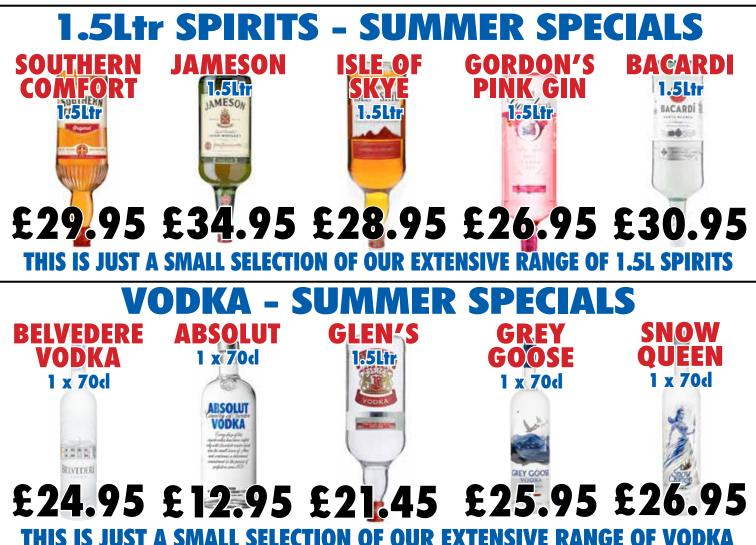

65 = 1.5ltr Equivalent Price £24.98 Baileys 1ltr - £14.95 = 1.5ltr Equivalent Price £22.43 Bombay Sapphire 1ltr - £19.95 = 1.5ltr Equivalent Price £29.93 Southern Comfort 1ltr - £19.95 = 1.5ltr Equivalent Price £29.93 Morgans 1ltr - £18.65 = 1.5ltr Equivalent Price £27.98 Bacardi 1ltr - £19.95 = 1.5ltr Equivalent Price £27.98 Bacardi 1ltr - £19.95 = 1.5ltr Equivalent Price £29.93 Jack Daniel's 1ltr - £23.95 = 1.5ltr Equivalent Price £35.93 Famous Grouse 1ltr - £17.95 = 1.5ltr Equivalent Price £26.93 Courvoisier 1ltr - £30.95 = 70cl Equivalent Price £21.67 Kraken 1ltr - £25.65 = 70cl Equivalent Price £17.96 Tequila Rose 1ltr - £16.35 = 70cl Equivalent Price £11.45 Aperol 1ltr - £14.25 = 70cl Equivalent Price £9.98





THIS IS JUST A SMALL SELECTION OF OUR EXTENSIVE RANGE OF LITRE SPIRITS