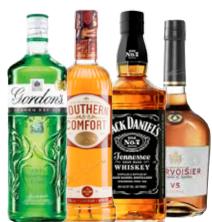

## **GREAT LITRE VALUE SPIRITS** BUYING YOUR SPIRITS IN LITRE BOTTLES CAN MAKE FANTASTIC SAVINGS!!

Smirnoff 1ltr - £15.95 = 1.5ltr Equivalent Price £23.93 Gordon's 1ltr - £16.65 = 1.5ltr Equivalent Price £24.98 Baileys 1ltr - £14.95 = 1.5ltr Equivalent Price £22.43 Bombay Sapphire 1ltr - £19.95 = 1.5ltr Equivalent Price £29.93 Southern Comfort 1ltr - £19.95 = 1.5ltr Equivalent Price £29.93 Morgans 1ltr - £18.65 = 1.5ltr Equivalent Price £27.98 Bacardi 1ltr - £19.95 = 1.5ltr Equivalent Price £27.98 Bacardi 1ltr - £19.95 = 1.5ltr Equivalent Price £29.93 Jack Daniel's 1ltr - £23.95 = 1.5ltr Equivalent Price £35.93 Famous Grouse 1ltr - £17.95 = 1.5ltr Equivalent Price £26.93 Courvoisier 1ltr - £30.95 = 70cl Equivalent Price £21.67 Kraken 1ltr - £25.65 = 70cl Equivalent Price £17.96 Tequila Rose 1ltr - £16.35 = 70cl Equivalent Price £11.45 Aperol 1ltr - £14.25 = 70cl Equivalent Price £9.98

THIS IS JUST A SMALL SELECTION OF OUR EXTENSIVE RANGE OF LITRE SPIRITS