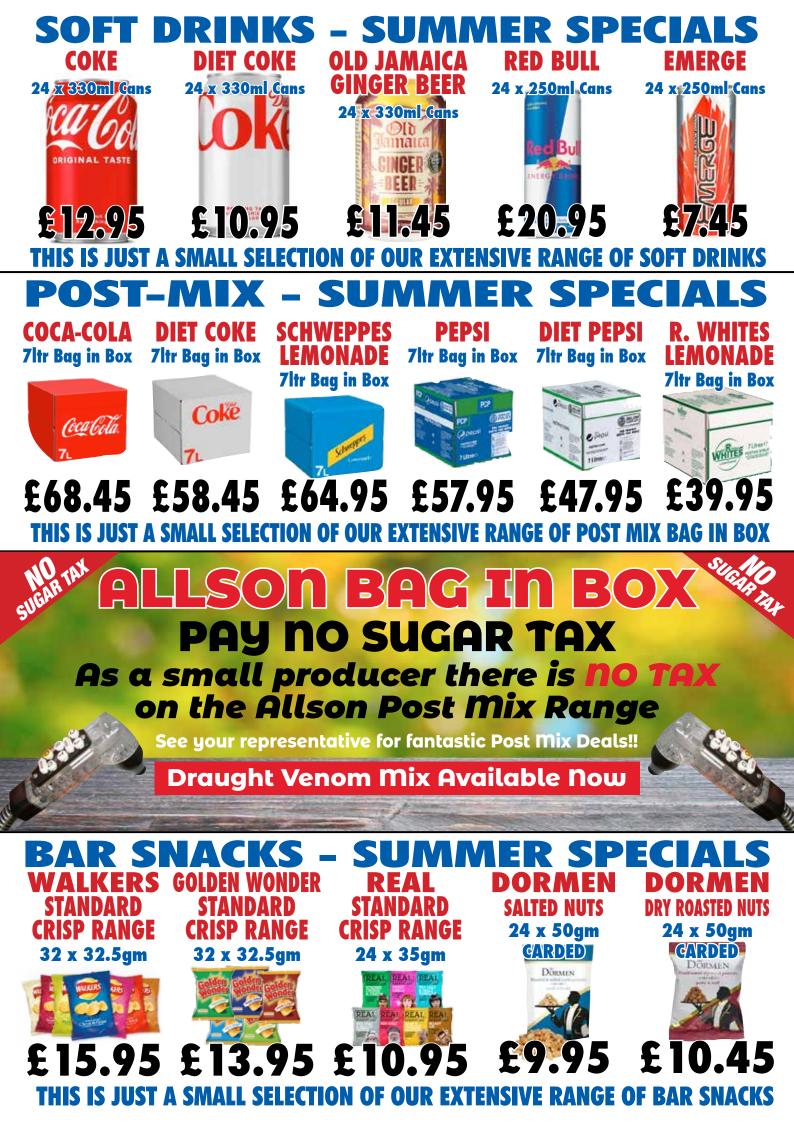

## **GREAT LITRE VALUE SPIRITS** BUYING YOUR SPIRITS IN LITRE BOTTLES CAN MAKE FANTASTIC SAVINGS!!

Smirnoff 1ltr - £15.95 = 1.5ltr Equivalent Price £23.93 Gordon's 1ltr - £16.65 = 1.5ltr Equivalent Price £24.98 Baileys 1ltr - £14.95 = 1.5ltr Equivalent Price £22.43 Bombay Sapphire 1ltr - £19.95 = 1.5ltr Equivalent Price £29.93 Southern Comfort 1ltr - £19.95 = 1.5ltr Equivalent Price £29.93 Morgans 1ltr - £18.65 = 1.5ltr Equivalent Price £27.98 Bacardi 1ltr - £19.95 = 1.5ltr Equivalent Price £27.98 Bacardi 1ltr - £19.95 = 1.5ltr Equivalent Price £29.93 Jack Daniel's 1ltr - £23.95 = 1.5ltr Equivalent Price £35.93 Famous Grouse 1ltr - £17.95 = 1.5ltr Equivalent Price £26.93 Courvoisier 1ltr - £30.95 = 70cl Equivalent Price £21.67 Kraken 1ltr - £25.65 = 70cl Equivalent Price £17.96 Tequila Rose 1ltr - £16.35 = 70cl Equivalent Price £11.45 Aperol 1ltr - £14.25 = 70cl Equivalent Price £9.98

THIS IS JUST A SMALL SELECTION OF OUR EXTENSIVE RANGE OF LITRE SPIRITS