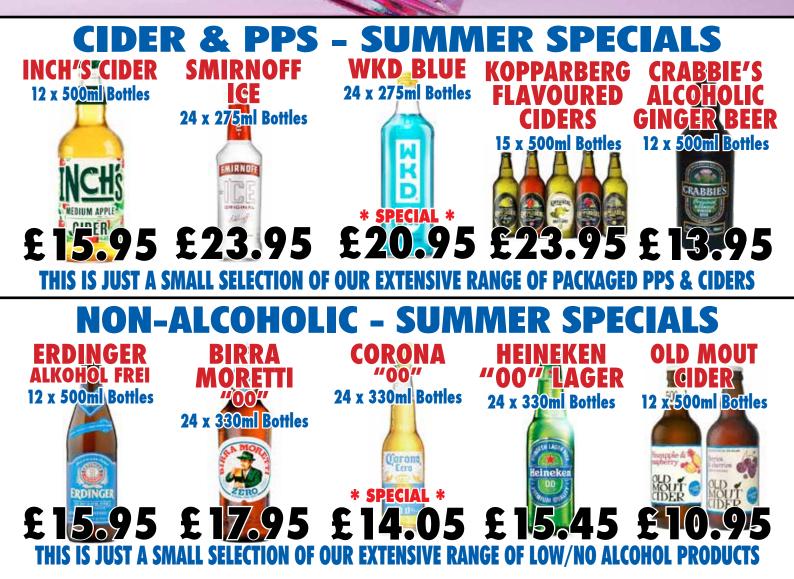

Summer Special Offers are available to all customers on deliveries from 6th May - 30th August 2024





EWAN







ıeken

RONGBOW

Cruzcampo

Cruzcampo

ruzcamn

Looking for a change of draught beer supply?

Your Allson's representative can arrange this for you!!



rame

REMIUM BEEI

GUINNESS

FREE Glassware and Point of Sale available on many BIG BRANDS









BIRRA MORETTI



CRUZCAMPO







£154.95 £162.95 £139.95 £99.95 £134.95 LOVE2SHOP VOUCHERS THIS IS JUST A SMALL SELECTION OF OUR EXTENSIVE RANGE OF KEGS

## TRY ME PM SUGARFREE

Watermelon

C

Premium

INTRODUCING

## "Sugar FREE" PINK GIN

## <sup>66</sup>PLEASE ASKTO SAMPLE<sup>99</sup>







## **GREAT LITRE VALUE SPIRITS** BUYING YOUR SPIRITS IN LITRE BOTTLES CAN MAKE FANTASTIC SAVINGS!!

Smirnoff 1ltr - £15.95 = 1.5ltr Equivalent Price £23.93 Gordon's 1ltr - £16.65 = 1.5ltr Equivalent Price £24.98 Baileys 1ltr - £14.95 = 1.5ltr Equivalent Price £22.43 Bombay Sapphire 1ltr - £19.95 = 1.5ltr Equivalent Price £29.93 Southern Comfort 1ltr - £19.95 = 1.5ltr Equivalent Price £29.93 Morgans 1ltr - £18.65 = 1.5ltr Equivalent Price £27.98 Bacardi 1ltr - £19.95 = 1.5ltr Equivalent Price £27.98 Bacardi 1ltr - £19.95 = 1.5ltr Equivalent Price £29.93 Jack Daniel's 1ltr - £23.95 = 1.5ltr Equivalent Price £35.93 Famous Grouse 1ltr - £17.95 = 1.5ltr Equivalent Price £26.93 Courvoisier 1ltr - £30.95 = 70cl Equivalent Price £21.67 Kraken 1ltr - £25.65 = 70cl Equivalent Price £17.96 Tequ