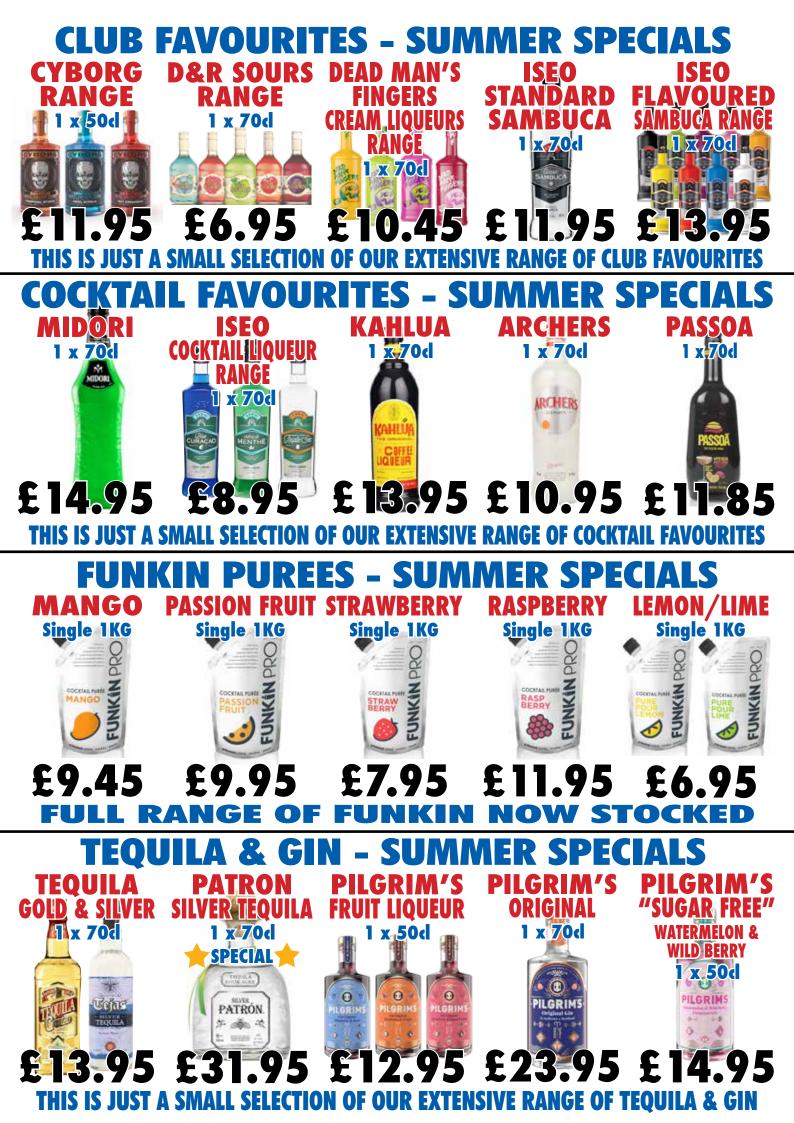

## **GREAT LITRE VALUE SPIRITS** BUYING YOUR SPIRITS IN LITRE BOTTLES CAN MAKE FANTASTIC SAVINGS!!

Smirnoff 1ltr - £15.95 = 1.5ltr Equivalent Price £23.93 Gordon's 1ltr - £16.65 = 1.5ltr Equivalent Price £24.98 Baileys 1ltr - £14.95 = 1.5ltr Equivalent Price £22.43 Bombay Sapphire 1ltr - £19.95 = 1.5ltr Equivalent Price £29.93 Southern Comfort 1ltr - £19.95 = 1.5ltr Equivalent Price £29.93 Morgans 1ltr - £18.65 = 1.5ltr Equivalent Price £27.98 Bacardi 1ltr - £19.95 = 1.5ltr Equivalent Price £27.98 Bacardi 1ltr - £19.95 = 1.5ltr Equivalent Price £29.93 Jack Daniel's 1ltr - £23.95 = 1.5ltr Equivalent Price £35.93 Famous Grouse 1ltr - £17.95 = 1.5ltr Equivalent Price £26.93 Courvoisier 1ltr - £30.95 = 70cl Equivalent Price £21.67 Kraken 1ltr - £25.65 = 70cl Equivalent Price £17.96 Tequila Rose 1ltr - £16.35 = 70cl Equivalent Price £11.45 Aperol 1ltr - £14.25 = 70cl Equivalent Price £9.98

THIS IS JUST A SMALL SELECTION OF OUR EXTENSIVE RANGE OF LITRE SPIRITS