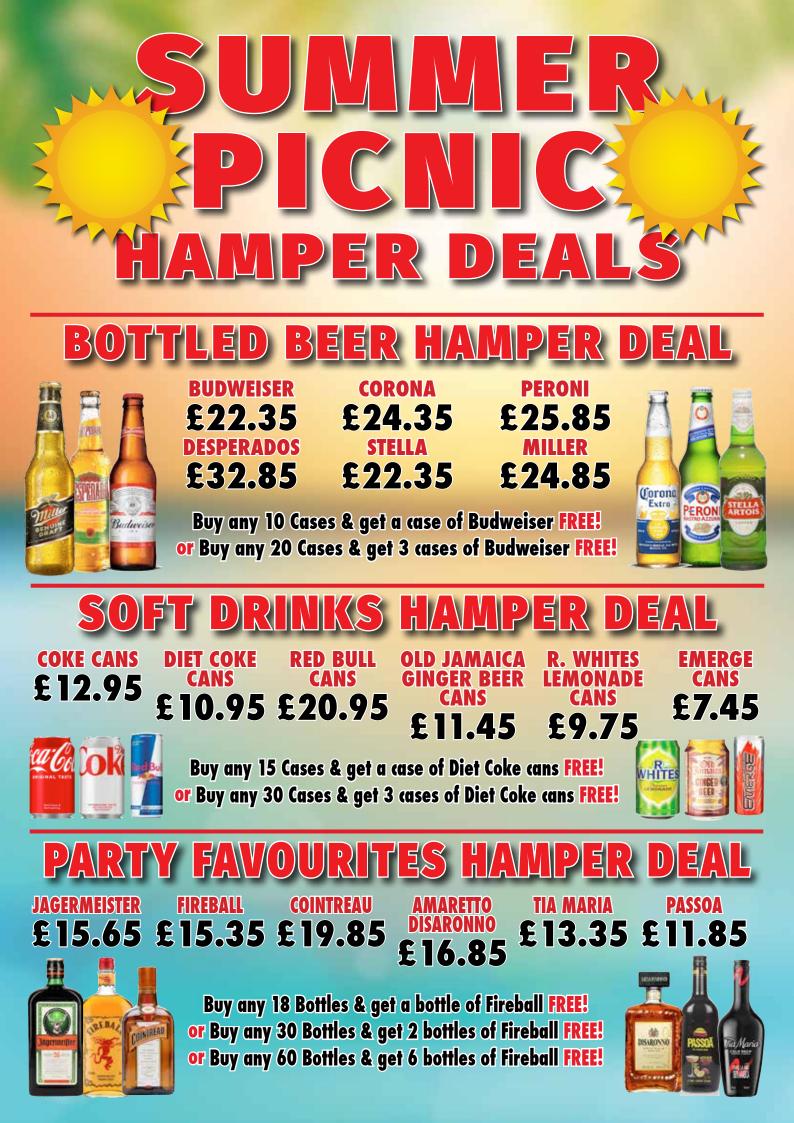

r Equivalent Price £24.98 Baileys 1ltr - £14.95 = 1.5ltr Equivalent Price £22.43 Bombay Sapphire 1ltr - £19.95 = 1.5ltr Equivalent Price £29.93 Southern Comfort 1ltr - £19.95 = 1.5ltr Equivalent Price £29.93 Morgans 1ltr - £18.65 = 1.5ltr Equivalent Price £27.98 Bacardi 1ltr - £19.95 = 1.5ltr Equivalent Price £27.98 Bacardi 1ltr - £19.95 = 1.5ltr Equivalent Price £29.93 Jack Daniel's 1ltr - £23.95 = 1.5ltr Equivalent Price £35.93 Famous Grouse 1ltr - £17.95 = 1.5ltr Equivalent Price £26.93 Courvoisier 1ltr - £30.95 = 70cl Equivalent Price £21.67 Kraken 1ltr - £25.65 = 70cl Equivalent Price £17.96 Tequila Rose 1ltr - £16.35 = 70cl Equivalent Price £11.45 Aperol 1ltr - £14.25 = 70cl Equivalent Price £9.98





THIS IS JUST A SMALL SELECTION OF OUR EXTENSIVE RANGE OF LITRE SPIRITS